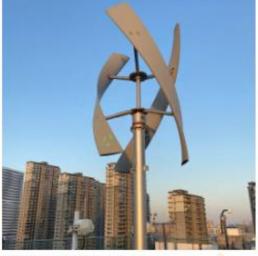

### Vertical Energy System Wind Turbine Generator & Solar Panels

SS Helix wind turbine Beautiful design Glass Fiber material 600W - 2000W power range Color & logo customized One-stop shopping

SL type wind turbines High efficiency Glass fiber material 1kw - 5kw power range Color & logo customized One-stop shopping