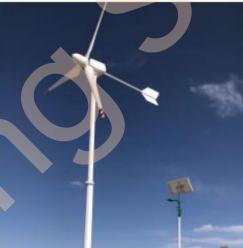

# Horizontal Energy System Wind Turbine Generator & Solar Panels

### DESCRIPTION

High-quality alloy steel body, using high-quality FRP blades, enhanced anti-corrosion performance, both beautiful and durable

Low start-up wind speed, beautiful appearance and low vibration during operation

### Wind Generator Features:

- 1. Rare earth permanent-magnet generator
- 2. Small vibration and tiny friction, stable rotation in higher speed
- 3. Streamlined wind turbine body and blade outline design
- 4. Blades have 2 kinds, 300w-1kw for high-rigidity FRP materials and blades are dynamic-balanced
- 5. Noise level below 55dB around the wind turbine tower
- 6. State of the art, workmanship and beautiful appearance
- 7. Use magnetic saturation technology, with 20years designed life;
- 8. Select high quality bearing, free to maintenance;
- 9. Anti-twist device, generator can whirl in each direction
- 10. Anti strong wind, the blade protect itself automatically,
- 11. Applications for Household, Farm, Marine, Boat, Street Lights, Home, Opening Plaza lighting etc.
- 11. Supply matched controller/inverter(optional), make solar and wind energy system more stable.