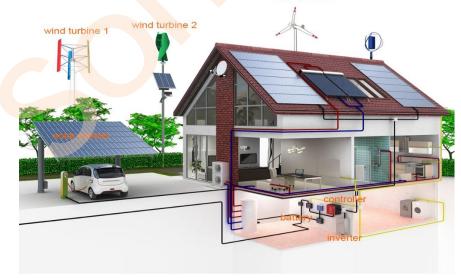

## Wind-Solar Hybrid System (New Trends)

### Vertical Energy System Wind Turbine Generator & Solar Panels

### Hybrid Off/ON Grid System With Power Storage

### DESCRIPTION

Wind Turbine Generator/Outor/Inner rotor Permanent magnet generator Environmentally friendly Wind Turbines & Solar Panels Hybrid Energy System