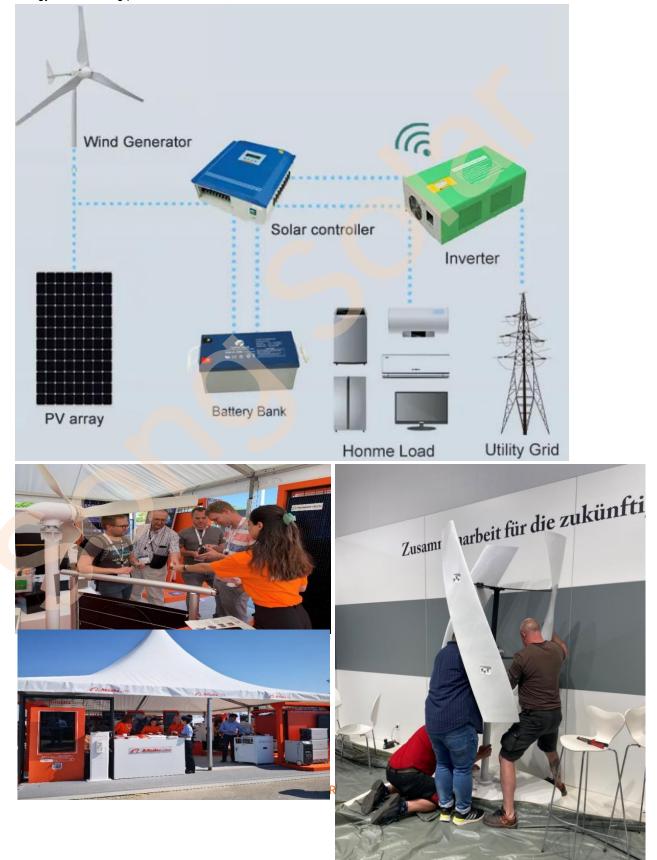

## Wind-Solar Hybrid System (New Trends)

### Hybrid Off/ON Grid System With Power Storage

### Inverter

- \*Integrated MPPT charge controller.
- \*Equalization charging function.
- \*Work with battery or without battery.
- \*Maximum PV input voltage up to 450VDC.
- \*Configurable grid or solar input priority.
- \*Optional WIFI/ GPRS remote monitoring
- \*5kW,Support parallel operation for capacity expansion up to 30kW.
- \*PV and Grid power the load jointly if PV energy unsufficient.
- \*Flexibly schedule the Inverter charging and discharging time.