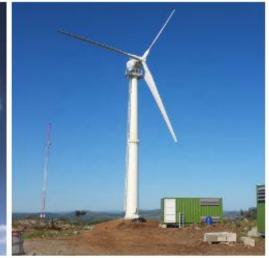

# Horizontal Energy System Wind Turbine Generator & Solar Panels

### DESCRIPTION

High-quality alloy steel body, using high-quality FRP blades, enhanced anti-corrosion performance, both beautiful and durable

Low start-up wind speed, beautiful appearance and low vibration during operation

### Wind Generator Features:

- 1. Rare earth permanent-magnet generator
- 2. Small vibration and tiny friction, stable rotation in higher speed
- 3. Streamlined wind turbine body and blade outline design
- 4. Blades have 2 kinds, 300w-1kw for high-rigidity FRP materials and blades are dynamic-balanced
- 5. Noise level below 55dB around the wind turbine tower
- 6. State of the art, workmanship and beautiful appearance
- 7. Use magnetic saturation technology, with 20years designed life;
- 8. Select high quality bearing, free to maintenance;
- 9. Anti-twist device, generator can whirl in each direction
- 10. Anti strong wind, the blade protect itself automatically,
- 11. Applications for Household, Farm, Marine, Boat, Street Lights, Home, Opening Plaza lighting etc.
- 11. Supply matched controller/inverter(optional), make solar and wind energy system more stable.