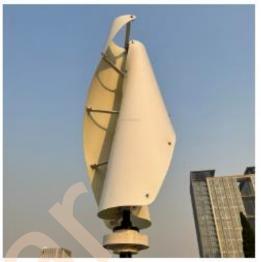

### Vertical Energy System Wind Turbine Generator & Solar Panels

SS Helix wind turbine Beautiful design Glass Fiber material 600W - 2000W power range Color & logo customized One-stop shopping

SL type wind turbines High efficiency Glass fiber material 1kw - 5kw power range Color & logo customized One-stop shopping