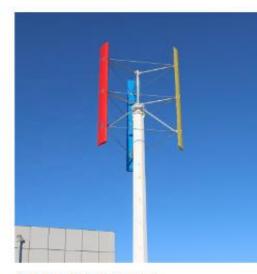

### Vertical Energy System Wind Turbine Generator & Solar Panels

# SongSolar

6 🖸 🔂 🕲

SH type wind turbine High efficiency Aluminum alloy with zinc coating 1kw - 60kw power range Color & logo customized One-stop shopping

SX type wind turbine Beautiful design Glass fiber material 1KW - 15KW power range Color & logo customized One-stop shopping