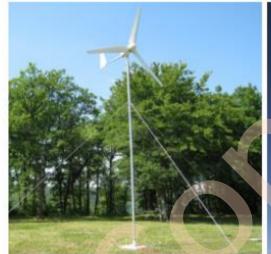

# Horizontal Energy System Wind Turbine Generator & Solar Panels

### DESCRIPTION

High-quality alloy steel body, using high-quality FRP blades, enhanced anti-corrosion performance, both beautiful and durable

Low start-up wind speed, beautiful appearance and low vibration during operation

### Wind Generator Features:

- 1. Rare earth permanent-magnet generator
- 2. Small vibration and tiny friction, stable rotation in higher speed
- 3. Streamlined wind turbine body and blade outline design
- 4. Blades have 2 kinds, 300w-1kw for high-rigidity FRP materials and blades are dynamic-balanced
- 5. Noise level below 55dB around the wind turbine tower
- 6. State of the art, workmanship and beautiful appearance
- 7. Use magnetic saturation technology, with 20years designed life;
- 8. Select high quality bearing, free to maintenance;
- 9. Anti-twist device, generator can whirl in each direction
- 10. Anti strong wind, the blade protect itself automatically,
- 11. Applications for Household, Farm, Marine, Boat, Street Lights, Home, Opening Plaza lighting etc.
- 11. Supply matched controller/inverter(optional), make solar and wind energy system more stable.